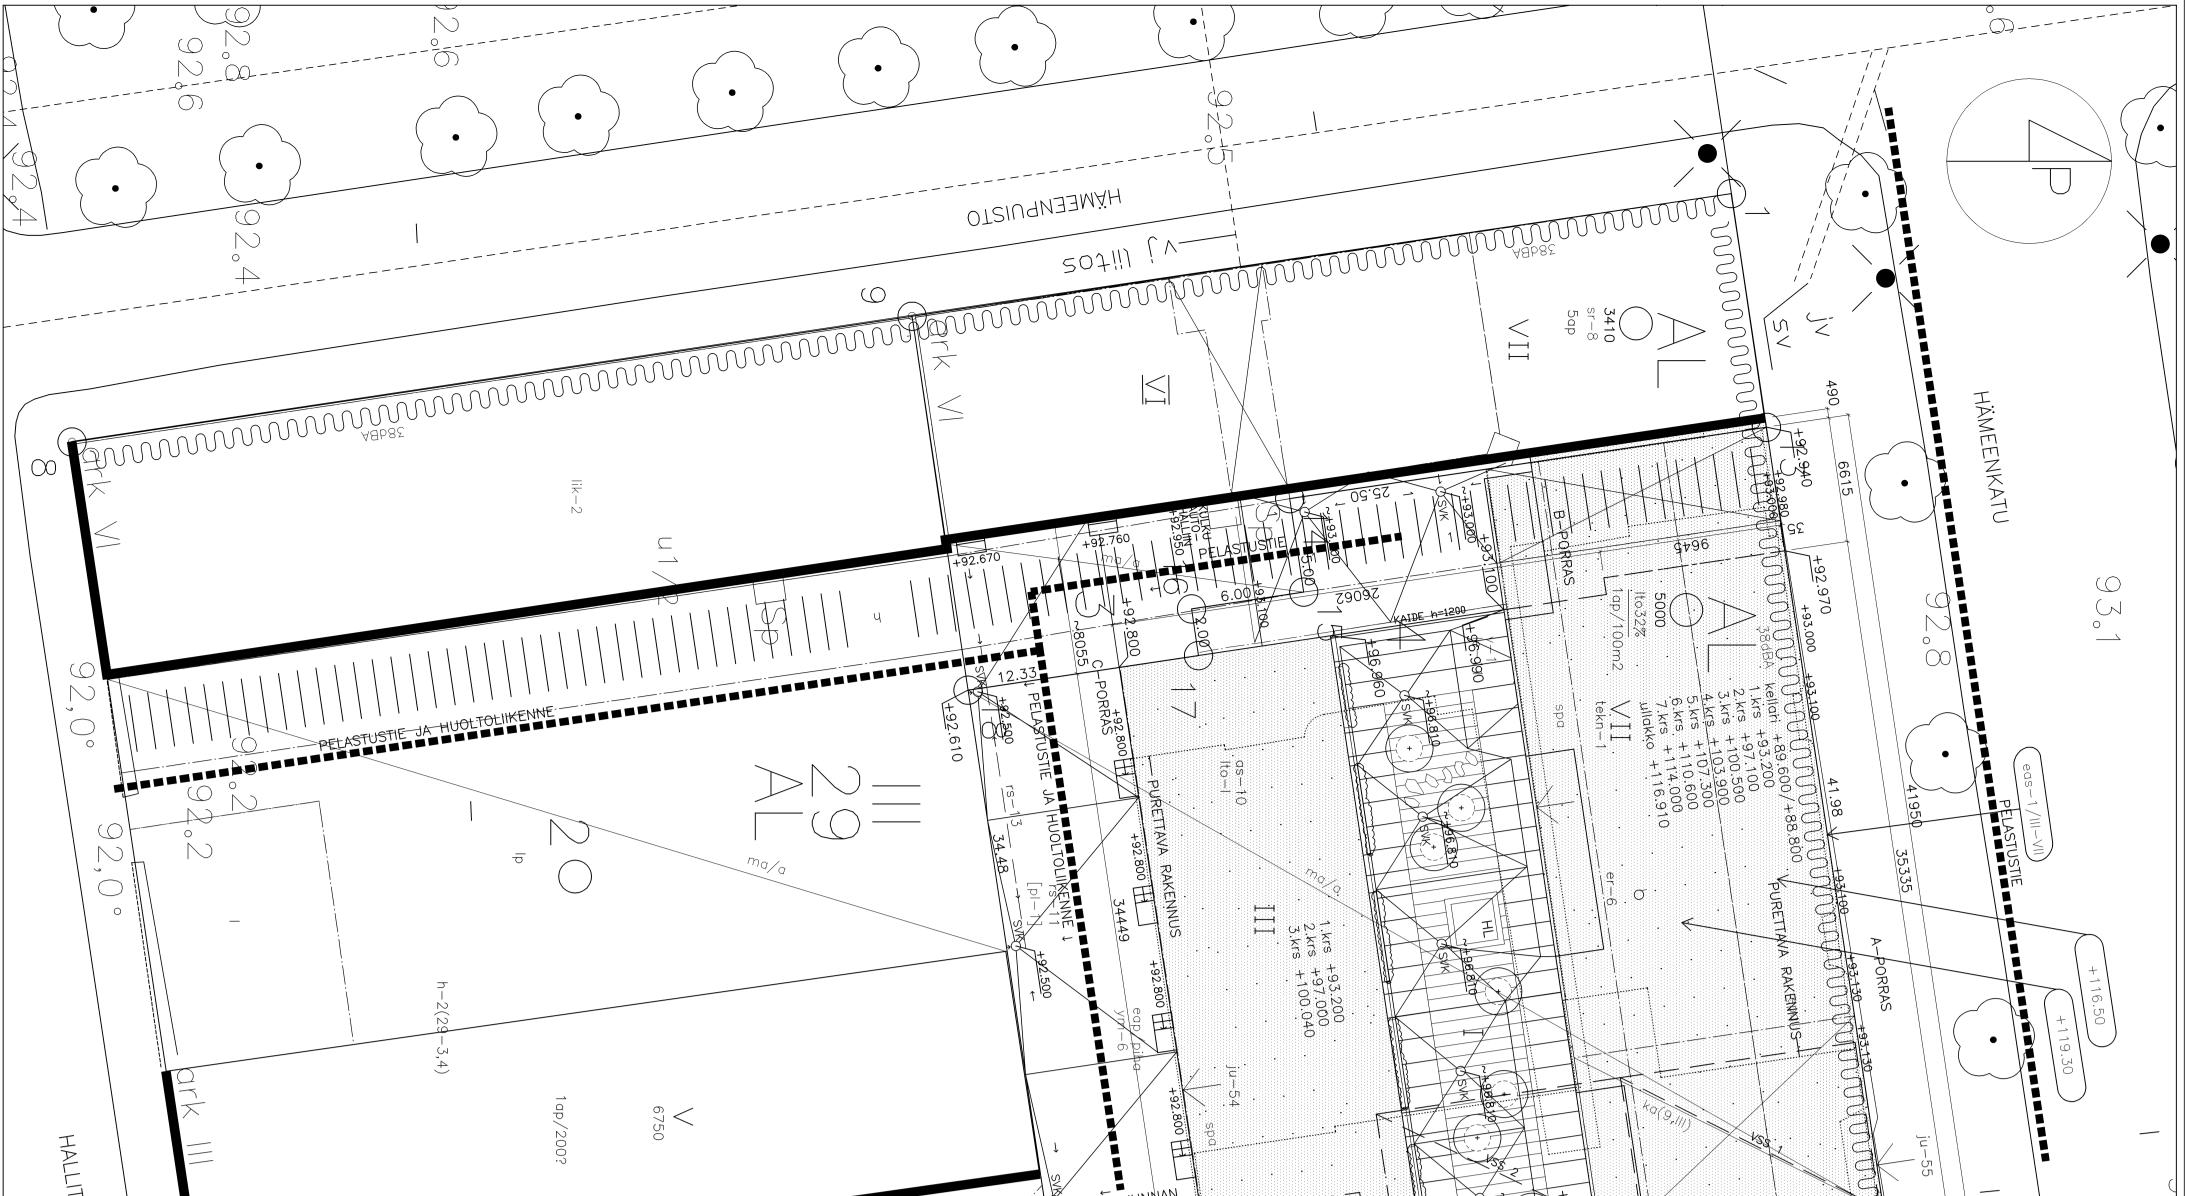

| 97, 7°<br>97, 5<br>97, 5                                                                                                                                                                                                                                                                                                                                                                                                                                                                                                                                                                                                                                                                                                                                                                                                                                                                                                                                                                                                                                                                                                                                                                                                                                                             | $\begin{array}{c} 0 \\ 0 \\ 0 \\ 0 \\ 0 \\ 0 \\ 0 \\ 0 \\ 0 \\ 0 $                                                                                                                                                                                                                                                                                               | + PALOKUNNAN<br>+ 9000<br>+ 9000<br>- + 92, 250<br>- + 92, 250<br>+ 92, 250<br>+ 92, 250<br>+ 92, 250<br>                                                                                                                                                                                                                                                                                                                                                                                                                                                                                                                                                      | III                                                                                                                                                                                                                                                                                                                                                                                                                                                                                                                                                                                                                                                                                                                                               |
|--------------------------------------------------------------------------------------------------------------------------------------------------------------------------------------------------------------------------------------------------------------------------------------------------------------------------------------------------------------------------------------------------------------------------------------------------------------------------------------------------------------------------------------------------------------------------------------------------------------------------------------------------------------------------------------------------------------------------------------------------------------------------------------------------------------------------------------------------------------------------------------------------------------------------------------------------------------------------------------------------------------------------------------------------------------------------------------------------------------------------------------------------------------------------------------------------------------------------------------------------------------------------------------|------------------------------------------------------------------------------------------------------------------------------------------------------------------------------------------------------------------------------------------------------------------------------------------------------------------------------------------------------------------|----------------------------------------------------------------------------------------------------------------------------------------------------------------------------------------------------------------------------------------------------------------------------------------------------------------------------------------------------------------------------------------------------------------------------------------------------------------------------------------------------------------------------------------------------------------------------------------------------------------------------------------------------------------------------------------------------------------------------------------------------------------------------------------|---------------------------------------------------------------------------------------------------------------------------------------------------------------------------------------------------------------------------------------------------------------------------------------------------------------------------------------------------------------------------------------------------------------------------------------------------------------------------------------------------------------------------------------------------------------------------------------------------------------------------------------------------------------------------------------------------------------------------------------------------|
| Ie-11       Rakennuksen tasakatto on tehtävä oleskelu- ja lasten leikkipaikaksi, johon on järjestettävä pääsytie viereisen samalla tontilla olevan rakennuksen porrashuoneesta ja suora ulkoporrasyhteys pihamaalta.         Itekn-1       Alueen osa, jolle saa sijoittaa rakennusoikeuteen laskematomia teknisiä tiloja ja hissilaitteita.         MERKKIEN SELITYKSIÄ:       Istutettava Lehtipuu         Istutettava       Istutettava Pensas/PensasRM         Ist       Istutettava/NURMETETTAVA ALUE         Istutettava       Istutettava Alue         Itekkaitakto       Istutettava Pensas/PensasRM         Istutettava/NURMETETTAVA ALUE       Istutettava Alue         Istutettava/NURMETETTAVA ALUE       Istutettava         Istutettava       Istutettav | la sallitaan maana<br>iisista tiloista maana<br>uinen osa.<br>i osoittaa rakennu:<br>un ei saa sijoittaa<br>un ei saa sijoittaa<br>ja kerrosalaan la<br>isileveyden metrei<br>kadun puolella ker<br>kadun puolella ker<br>kadun puolella ker<br>s toisen julkisivun<br>la ilmoitettuun kernus<br>en asuintilojen ulk<br>rakenteiden äänen<br>oltava vähintään ra | muksessa suoritettavien korjaus- ja muutostöiden tulee olla sellaisia, että rakennuksen rakennustaiteellisesti arvokas ja kaupunkikuvan kannalta merkittävä luonne säilyy.         Figer-6       T         Rakennusalan osa, jolle tulee sijoittaa liike- tai toimistotiloja rakennuksen kaduntasokerrokseen ja sitä seuraavaan kerrokseen.         V-1       Pihakannen alapuolella oleviin liiketiloihin tulee järjestää luonnonvalon saantia varten valokuilut.         Ito-1       Nuoli osoittaa rakennusalan sivun, jonka puoleisten parvekkeiden tulee olla sisäänvedettyjä.         Ito-1       Liike- ja toimistotiloja saadaan sijoittaa ainoastaan merkinnän osoittamaan kerrokseen.         Suluissa oleva merkintä osoittaa korttelin osat, joille ajo keutta on sallittu | ASEMAKAAVAMÄÄRÄYKSET JA -MERKINNÄT:         AL       Asuin-, liike- ja toimistorakennusten korttelialue.         +-++       Kaupunginosan raja.          Osa-alueen raja.          Ohjeellinen alueen tai osa-alueen raja.          Poikkiviiva osoittaa rajan sen puolen, johon merkintä kohdistuu.         5000       Rakennusoikeus kerrosalaneliömetreinä.         103226       Alleviivattu merkintä osoittaa, kuinka monta prosenttia toinisto tiiloina.         VII       Roomalainen numero osoittaa rakennusten rakennuksen tai sen osan suurimman saliitun kerrosluvun.          Alueen osa, jolla rakennuksen vesikaton ylimmän kohdan korkeusasema saa olla enintään merkinnän osoittama.          Rakennusala.          Rakennusala. |

1992-K39/2,4

eap/piha

[pl-1]

Merkintä osoittaa, että tontin autopaikkoja saadaan 300 m päässä olevaan pysäköintilaitokseen.

sijoittaa enintään

Kulku- ja johtorasite; sen tunnus/oikeutetun tontin numero.

Tontille ei saa sijoittaa maanpäällisiä autopaikkoja.

<u>rs-13</u>

rs-11

rs-14

Rajan osa, jossa rajaseinään saadaan tehdä kulkuaukkoja.

Rajaseinän osa, jolle tulee järjestää maanalainen ajoyhteys.

Korttelialueella ei tonttien välisille rajoille tarvitse maanalaisiin tiloihin rakentaa rajaseinää.

5 ap

Tontin autopaikkamäärä.

h-2(29-3,4)

Istutettava alueen osa

Ohjeellinen yleiselle jalankululle varattu alueen osa, jolla huolto-ajo on sallittu.

sallittu.

Alueelle saa sijoittaa huoltoajoyhteyden. Suluissa oleva merkintä osoittaa korttelin osat, joiden huoltoajo kyseisen alueen kautta on

q L.J

Pysäköimispaikka.

1ap/100m<sup>2</sup>

Merkintä osoittaa, kuinka monta kerrosalaneliömteriä kohti on raken-nettava yksi autopaikka.

Katualueen rajan osa, jonka kohdalta ei saa järjestää ajoneuvoliitty-mää.

Rakennuksen julkisivut tulee olla pääosin paikalla muurattuja ja

ju-55

Nuoli osoittaa rakennuksen julkisivun , jonka katutasoon rajoittuvan kolmen alimman kerroksen seinämateriaalin tulee olla luonnonkiveä ja ja lasia. Seuraavien kerrosten tulee olla paikalla muurattuja ja rapattuja ja ylimmän kerroksen tulee selvästi poiketä niistä.

ju-54

rapattuja.

ym-6

Tontin rakennusalallle rakennettavan uudisrakennuksen rakennus-ja kattammisaineiden, julkisivun värien ja julkisivujen rakennustai-teelliseen käsittelyyn liittyvien yksityiskohtien tulee soputua ympäröi-viin rakennuksiin ja korttelikokonaisuuteen. Rakennuslupahakemuk-seen on liitettävä sellainen julkisivupiirustus, joka osoittaa uudis-rakennuksen sopeutumisen ympäristöönsä.