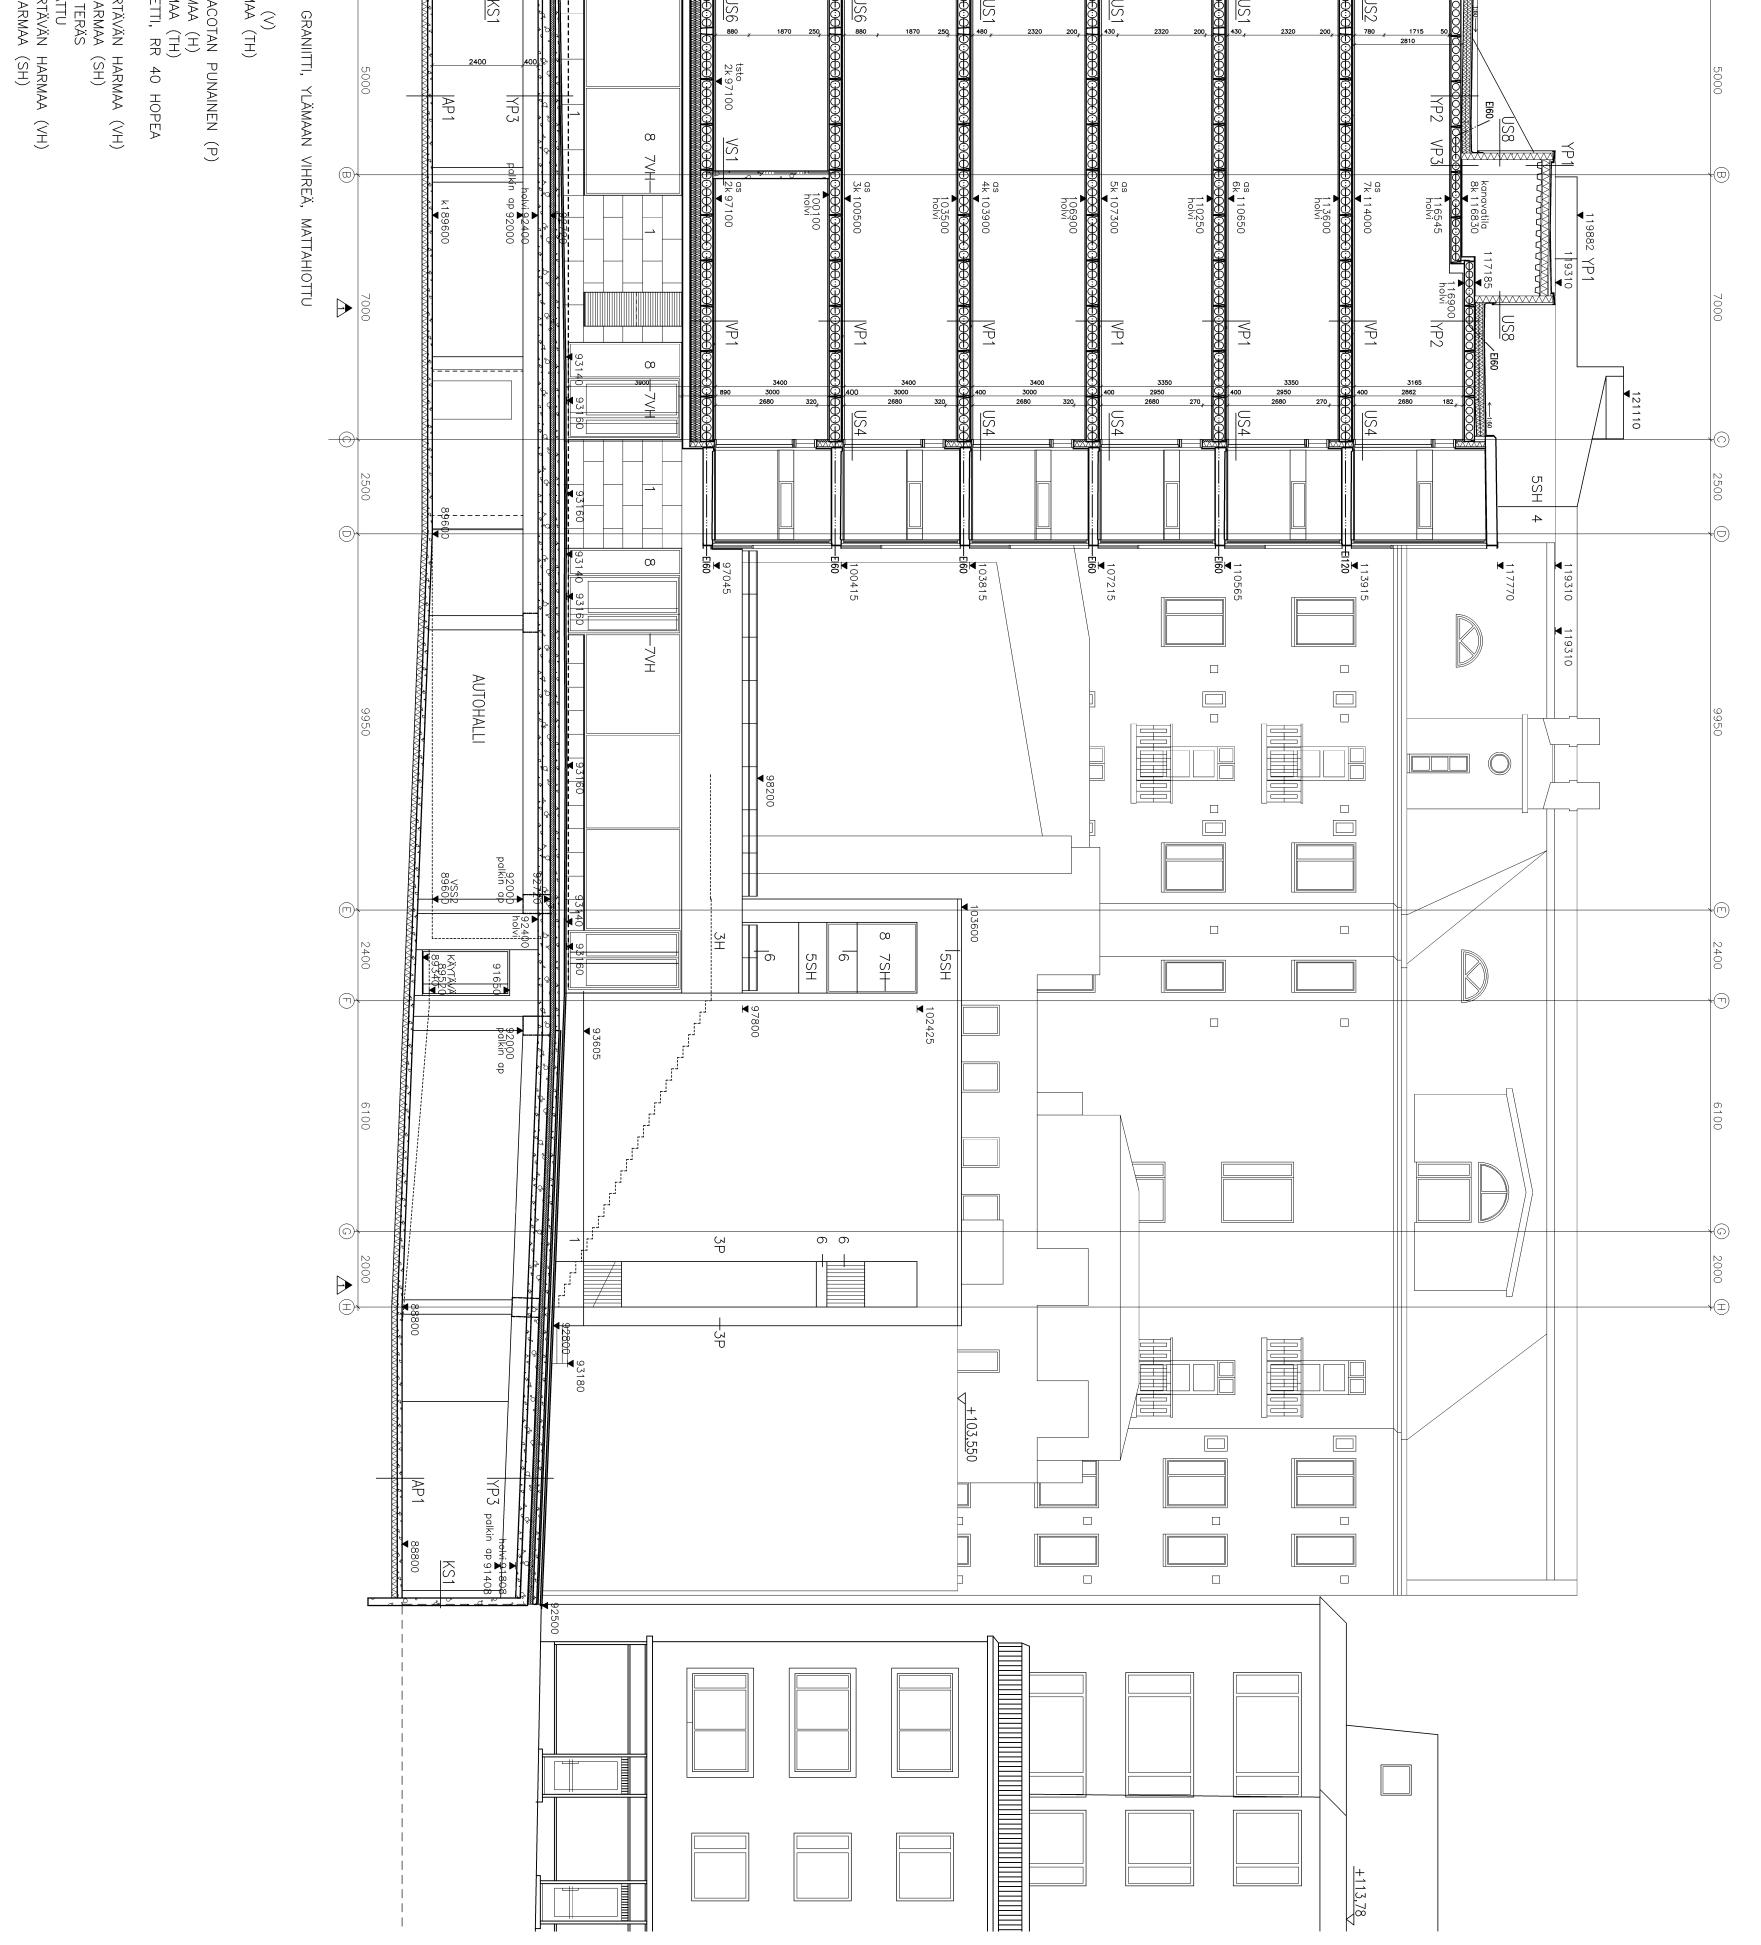

SOS

JUOKS.NO 01/16 MITTAKAAVAT

|                                                                                                                                                                                                                                                                                                                                                                                                                                                                                                                                            | 40 KS<br>300 | 200 KS 200 200 200 200 200 200 200 200 200 20                                                                                                                                                                                                                                                                                                                                                                                                                                                                                                                                                                                                                                                                                                                 | 50 US 10 US 150 9<br>10- 30 10<br>150 12<br>160 12<br>16 | $\begin{array}{cccccccccccccccccccccccccccccccccccc$                                                                                                                                                                                                                                                                                                                                                                                                                                                                                                                                                                                                                                                                                                                                                                                                                                                                                                                                                                                                                                                                                                                                                                                                                                                                                                                                                                                                                                                                                                                                                                                                                                                                                                                                                                                                                             | $\begin{array}{cccccccccccccccccccccccccccccccccccc$                                                                                                                                                                                                                                                                                                                                                                                                                                                                                                                                                                                                                                                                                                                                                                                                                                                                                                                                                                                                                                                                                                                                                                                                                                                                 |
|--------------------------------------------------------------------------------------------------------------------------------------------------------------------------------------------------------------------------------------------------------------------------------------------------------------------------------------------------------------------------------------------------------------------------------------------------------------------------------------------------------------------------------------------|--------------------------------------------------------------------------------------------------------------------------------------------------------------------------------------------------------------------------------------------------------------------------------------------------------------------------------------------------------------------------------------------------------------------------------------------------------------------------------------------------------------------------------------------------------------------------------------------------------------------------------------------------------------------------------------------------------------------------------------------------------------------------------------------------------------------------------------------------------------------------------------------------------------------------------------------------------------------------------------------------------------------------------------------------------------------------------------------------------------------------------------------------------------------------------------------------------------------------------------------------------------------------------------------------------------------------------------------------------------------------------------------------------------------------------------------------------------------------------------------------------------------------------------------------------------------------------------------------------------------------------------------------------------------------------------------------------------------------------------------------------------------------------------------------------------------------------------------------------------------------------------------------------------------------------------------------------------------------------------------------------------------------------------------------------------------------------------------------------------------------------------------------------------------------------------------------------------------------------------------------------------------------------------------------------------------------------------------------------------------------------------------------------------------------------------------------------------------------------------------------------------------------------------------------------------------------------------------------------------------------------------------------------------------------------------------------------------------------------------------------------------------------------------------------------------------------------------------------------------------------------------------------------------------------------------------------------------------------------------------------------------------------------------------|---------------------------------------------------------------------------------------------------------------------------------------------------------------------------------------------------------------------------------------------------------------------------------------------------------------------------------------------------------------------------------------------------------------------------------------------------------------------------------------------------------------------------------------------------------------------------------------------------------------------------------------------------------------------------------------------------------------------------------------------------------------|--------------------------------------------------------------------------------------------------------------------------------------------------------------------------------------------------------------------------------------------------------------------------------------------------------------------------------------------------------------------------------------------------------------------------------------------------------------------------------------------------------------------------------------------------------------------------------------------------------------------------------------------------------------------------------------------------------------------------------------------------------------------------------------------------------------------------------------------------------------------------------------------------------------------------------------------------------------------------------------------------------------------------------------------------------------------------------------------------------------------------------------------------------------------------------------------------------------------------------------------------------------------------------------------------------------------------------------------------------------------------------------------------------------------------------------------------------------------------------------------------------------------------------------------------------------------------------------------------------------------------------------------------------------------------------------------------------------------------------------------------------------------------------------------------------------------------------------------------------------------------------------------------------------------------------------------------------------------------------------------------------------------------------------------------------------------------------------------------------------------------------------------------------------------------------------------------------------------------------------------------------------------------------------------------------------------------------------------------------------------------------------------------------------------------------------------------------------------------------------------------------------------------------------------------------------------------------------------------------------------------------------------------------------------------------------------------------------------------------------------------------------------------------------------------------------------------------------------------------------------------------------------------------------------------------------------------------------------------------------------------------------------------------------|----------------------------------------------------------------------------------------------------------------------------------------------------------------------------------------------------------------------------------------------------------------------------------------------------------------------------------------------------------------------------------------------------------------------------------------------------------------------------------------------------------------------------------------------------------------------------------------------------------------------------------------------------------------------------------------------------------------------------------------------------------------------------------------------------------------------------------------------------------------------------------------------------------------------------------------------------------------------------------------------------------------------------------------------------------------------------------------------------------------------------------------------------------------------------------------------------------------------------------------------------------------------------------------------------------------------------------------------------------------------------------------------------------------------------------------------------------------------------------------------------------------------------------------------------------------------------------------------------------------------------------------------------------------------------------------------------------------------------------------------------------------------------------------------------------------------------------------------------------------------------------|----------------------------------------------------------------------------------------------------------------------------------------------------------------------------------------------------------------------------------------------------------------------------------------------------------------------------------------------------------------------------------------------------------------------------------------------------------------------------------------------------------------------------------------------------------------------------------------------------------------------------------------------------------------------------------------------------------------------------------------------------------------------------------------------------------------------------------------------------------------------------------------------------------------------------------------------------------------------------------------------------------------------------------------------------------------------------------------------------------------------------------------------------------------------------------------------------------------------------------------------------------------------------------------------------------------------|
|                                                                                                                                                                                                                                                                                                                                                                                                                                                                                                                                            | 0,25W/m2K<br><u>väestösuojan kellariulkoseinä</u><br>luonnonkivisokkeli maanpäällisillä osilla<br>asennusvara / taustabetonivalu<br>kosteudenkestävä kova lämpöeriste<br>vesieriste<br>kantava teräsbetoni rakennesuunnitelmien mukaan<br>sokkelissa teräsbetoni rakennesuunnitelmien mukaan<br>paloluokka REI60<br>0,25W/m2K<br><u>väestösuojan kellariulkoseinä naapurin seinää vasten</u><br>naapurin oleva kellariseinä<br>asennusvara / täyttöhiekka<br>kosteudenkestävä kova lämpöeriste<br>kantava teräsbetoni rakennesuunnitelmien mukaan<br>pintaverhous ja -käsittely huoneselityksen mukaan<br>paloluokka REI-M120<br>0,25W/m2K                                                                                                                                                                                                                                                                                                                                                                                                                                                                                                                                                                                                                                                                                                                                                                                                                                                                                                                                                                                                                                                                                                                                                                                                                                                                                                                                                                                                                                                                                                                                                                                                                                                                                                                                                                                                                                                                                                                                                                                                                                                                                                                                                                                                                                                                                                                                                                                                 | kivikila<br>thermorunko + mineraalivilla<br>betonielementti<br>pintaverhous ja - käsittely huoneselityksen mukaan<br>paloluokka REI-M60<br>0,185W/m2K<br><u>kellarin ulkoseinä</u><br>luonnonkivisokkeli maanpäällisillä osilla<br>asennusvara / taustabetonivalu<br>kosteudenkestävä kova lämpöeriste<br>vesieriste<br>kantava teräsbetoni rokennesuunnitelmien mukaan,<br>sokkelissa teräsbetoni 100<br>pintaverhous ja - käsittely huoneselityksen mukaan<br>paloluokka REI60<br>0,25W/m2K<br><u>kellarin ulkoseinä naapurin seinää vasten</u><br>naapurin oleva kellariseinä<br>asennusvara / täyttölihekka<br>kosteudenkestävä kova lämpöeriste<br>kantava teräsbetoni rokennesuunnitelmien mukaan<br>pintaverhous ja - käsittely huoneselityksen mukaan | paloluokka El60<br>0,25W/m2K<br><u>rapattu tiiliverhottu kantava seinä</u><br>ohutkerrosrappaus<br>polettu madulitiili<br>tuulerusväli<br>tuulerusväli<br>tuuleraalivila<br>kantava teräsbetoni rakennesuunnitelmien mukaan<br>pintaverhous ja – käsittely huoneselityksen mukaan<br>paloluokka REI60<br>0,25W/m2K<br><u>kantava betoniseinä naapuria vasten</u><br>naapuritalon oleva ulkoseinä<br>asennusvara<br>mineraalivila<br>kantava teräsbetoni rakennesuunnitelmien mukaan<br>pintaverhous ja – käsittely huoneselityksen mukaan<br>paloluokka REI–M120<br>0,25W/m2K<br>lämpörapattu kantava teräsbetoni rakennesuunnitelmien mukaan<br>pintavertous ja – käsittely huoneselityksen mukaan<br>pintaveta teräsbetoni rakennesuunnitelmien mukaan<br>pintaveta teräsbetoni pintaveta teräsbetoni pintaveta teräsbetoni pintaveta teräsbetoni pintaveta teräsbetoni pintaveta terästely huoneselityksen mukaan<br>pintaveta terästely huoneselityksen mukaan<br>pintaveta terästely huoneselityksen mukaan                                                                                                                                                                                                                                                                                                                                                                                                                                                                                                                                                                                                                                                                                                                                                                                                                                                                                                                                                                                                                                                                                                                                 | <ul> <li>Jukoverhouslauta<br/>ristiinkoolaus + mineraalivilla<br/>höynynsuku + mineraalivilla<br/>kipsileev<br/>pintaverhous ja - käsittely huoneselityksen mukaan<br/>0,25W/m2K</li> <li>Dettiverhottu kantava seinä<br/>peltikasettiverhous<br/>pystykoolaus / tuuletusväli<br/>tuulensuojamineraalivilla<br/>mineraalivilla<br/>teräsbetoni rakennesuunnitelmien mukaan<br/>pintaverhous jakäsittely huoneselityksen mukaan<br/>pintaverhous jakäsittely huoneselityksen mukaan<br/>pintaverhous jakäsittely huoneselityksen mukaan<br/>pintaverhous<br/>pystykoolaus / tuuletusväli<br/>tuulensuojalevy<br/>mineraalivilla<br/>teräsbetoni rakennesuunnitelmien mukaan<br/>pintakäsittely jamateriaali työselityksen mukaan<br/>pintakäsittely jamateriaali työselityksen mukaan<br/>pintakäsittely työselityksen mukaan<br/>pintakäsittely työselityksen mukaan<br/>petoni<br/>vetoni<br/>mineraalivilla<br/>kantava teräsbetoni rakennesuunnotelmien mukaan<br/>pintakäsittely huoneselityksen mukaan<br/>petoni<br/>vetoni enerestävys R'w + Ctr 54dB</li> <li>Detonielementtiseinä<br/>pintakäsittely huoneselityksen mukaan<br/>pintakäsittely huoneselityksen mukaan<br/>pintakäsittely huoneselityksen mukaan<br/>pintakäsittely huoneselityksen mukaan<br/>petonielementiseinä<br/>pintakäsittely huoneselityksen mukaan<br/>petonielementiseinä<br/>pintakäsittely huoneselityksen mukaan<br/>petonielementiseinä<br/>pintakäsittely huoneselityksen mukaan<br/>pintakäsittely huoneselityksen mukaan</li> </ul>                                                                                        | rapattu julkisivu yleensä<br>ohutkerrosrappaus<br>kivivilla<br>2n-pelti, reikäprosentti 30<br>höyrynsulku<br>koolaus + mineraalivilla<br>zn-pelti, reikäprosentti 30<br>nitaverhous ja - käsittely huoneselityksen mukaan<br>palouokka REIGO<br>0,185W/m2K<br>ääneneristävyys R'w + Ctr 48dB<br>rapattu julkisivu 7.krs<br>ohutkerrosrappaus<br>kivilla<br>no-pelti, reikäprosentti 30<br>höyrynsulku<br>koolaus + mineraalivilla<br>thermorunko + mineraalivilla<br>thermorunko + mineraalivilla<br>thermorunko + mineraalivilla<br>cn-pelti, reikäprosentti 30<br>njelouokka REIGO<br>0,185W/m2K<br>ääneneristävyys R'w + Ctr 52dB<br>kivituerhous, sokkelissa 40<br>asennusvara, sokkelissa 40<br>uuonnonkiviverhous, sokkelissa 40<br>uuonnonkiverhous, sokkelissa 40<br>mineraalivilla<br>teräsbetoni rakennesuunnitelmien mukaan<br>pintakästlely ja -materiaali työselityksen mukaan                                                                                                                                                                                                      |
| 2000SVU Kevyssord, inuoleilinen tuivistys<br>2000 (kartavan liitolaatta eikennesuunniteimien mukaan<br>paloluokka: REI 6090<br>0,45W/m2K<br><u>VP 6. arkadin katto</u><br>520 pintamateriaali ja -käsittely huoneselityksen mukaan<br>4025 tasoite<br>30 suodatinkangas<br>320 ortelolaatta rakennesuunniteimien mukaan<br>125+125 kova lämpöeriste<br>tuulensuojamineraalivilla<br>koolaus + palamaton alaslasku<br>paloluokka: REI 60<br>R <sup>iv</sup> >55dB<br>0,14W/m2K<br>HÄMEENKADUN PUOLEISTEN ASUINTILOJEN IKKUNAT R'w Ctr 45dBA | 200 palouokka: REI 60<br>R <sup>w</sup> =55dB<br>20<br>R <sup>w</sup> =55dB<br>20<br>80 terisbetonilaatta<br>30 sakeläänieristyslevy<br>3190 keytsora, huolellinen tiivistys<br>400 terisbetonilaatta rakennesuunnitelmien mukaan<br>pintukäsittely nuoneselityksen mukaan<br>palouokka: REI 6090<br>R <sup>w</sup> =55dB<br>L <sup>w</sup> <53dB<br>20 sintamateriaali ja -käsittely huoneselityksen mukaan<br>pintukäsittely nuoneselityksen mukaan<br>polouokka: REI 6090<br>R <sup>w</sup> =55dB<br>L <sup>w</sup> <53dB<br>20 sintamateriaali ja -käsittely huoneselityksen mukaan<br>pintaksittely nuoneselityksen mukaan<br>pintamateriaali ja -käsittely huoneselityksen mukaan<br>jana suudatinkangas<br>suudatinkangas<br>suudatinkangas<br>suudatinkangas<br>suudatinkangas<br>suudatinkangas<br>suudatinkangas<br>suudatinkangas<br>suudatinkangas<br>suudatinkangas<br>suudatinkangas<br>suudatinkangas<br>suudatinkangas<br>suudatinkangas<br>suudatinkangas<br>suudatinkangas<br>suudatinkangas<br>suudatinkangas<br>suudatinkangas<br>suudatinkangas<br>suudatinkangas<br>suudatinkangas<br>suudatinkangas<br>suudatinkangas<br>suudatinkangas<br>suudatinkangas<br>suudatinkangas<br>suudatinkangas<br>suudatinkangas<br>suudatinkangas<br>suudatinkangas<br>suudatinkangas<br>suudatinkangas<br>suudatinkangas<br>suudatinkangas<br>suudatinkangas<br>suudatinkangas<br>suudatinkangas<br>suudatinkangas<br>suudatinkangas<br>suudatinkangas<br>suudatinkangas<br>suudatinkangas<br>suudatinkangas<br>suudatinkangas<br>suudatinkangas<br>suudatinkangas<br>suudatinkangas<br>suudatinkangas<br>suudatinkangas<br>suudatinkangas<br>suudatinkangas<br>suudatinkangas<br>suudatinkangas<br>suudatinkangas<br>suudatinkangas<br>suudatinkangas<br>suudatinkangas<br>suudatinkangas<br>suudatinkangas<br>suudatinkangas<br>suudatinkangas<br>suudatinkangas<br>suudatinkangas<br>suudatinkangas<br>suudatinkangas<br>suudatinkangas<br>suudatinkangas<br>suudatinkangas<br>suudatinkangas<br>suudatinkangas<br>suudatinkangas<br>suudatinkangas<br>suudatinkangas<br>suudatinkangas<br>suudatinkangas<br>suudatinkangas<br>suudatinkangas<br>suudatinkangas<br>suudatinkangas<br>suudatinkangas<br>suudatinkangasuudatinkangas<br>suudatinkangas<br>suudatinkangas<br>suudati                                                                                                                                                                                                                                                                                                                                                                                                                                                                                                               | k w <53dB<br>L'w <53dB<br>pintamateriaali j<br>(tasite)<br>tasite)<br>tasite<br>sudatinkangas<br>askeläänieristyak<br>ontelolaatta rakk<br>pintakäsittely tai<br>R'w >55dB<br>L'w <53dB<br>L'w <53dB<br>L'w <53dB<br>L'w <53dB<br>R'w >55dB<br>paloluokka: REI<br>R'w >55dB<br>ritakäsittely tai<br>paloluokka: REI<br>R'w >55dB<br>ritakäsittely tai                                                                                                                                                                                                                                                                                                                                                                                                         | vedeneriste, kumibiturnikerni,<br>kallistus- ja tosuusetoni<br>ontelolaatta rakennesuunnitelin<br>pintokäsittely tai alaslasku hu<br>paloluokka: REI60<br>0,16W/m2K<br>autohallin / aputilojen alapot<br>teräsbetonilaatta<br>irroituskerros<br>salaojasorastus<br>0,25W/m2K<br>VSS alapohja<br>pinnoite<br>teräsbetonilaatta<br>irroituskerros<br>salaojasorastus<br>0,25W/m2K<br>0,25W/m2K<br>huoneistojen välipohja kerrost<br>pintomateriaali ja –käsittely l<br>(tasoite)<br>tasoite<br>sudatinkangas<br>askeläänieristyslevy<br>ontelolaatta rakennesuunnitelin<br>pintakäsittely tai alaslasku hu<br>paloluokka: REI 60<br>Rw v55dB                                                                                                                                                                                                                                                                                                                                                                                                                                                                                                                                                                                                                                                                                                                                                                                                                                                                                                                                                                                                                                                                                                                                                                                                                                                                                                                                                                                                                                                                                                                                                                                                                                                                                                                                                                                                                                                                                                                                                                                                                                                                                                                                                                                                                                                                                                                                                                                           | <ul> <li>9,16W/m2K</li> <li>9,16W/m2K</li> <li>9,16W/m2K</li> <li>9,16W/m2K</li> <li>9,16W/m2K</li> <li>9,16W/m2K</li> <li>9,16W/m2K</li> <li>9,16W/m2K</li> <li>80 kalistus keytsorabetonila<br/>ontelolaatta rakennepiirustusten mukaan<br/>pintakisttely tai alaslasku huoneselityksen<br/>palaluokka: REI6O</li> <li>0,16W/m2K</li> <li>9,16W/m2K</li> <li>9,16Kannen katto</li> <li>9,16Kannen katto</li> <li>9,170 kalistus - ja tasausbetoni<br/>kantavan ilittolaatat<br/>teräsbetonilaatta<br/>suodatinkangas</li> <li>1,270 kalistus - ja tasausbetoni<br/>kantavan ilittolaatat<br/>asennushiekka</li> <li>9,27W/m2K</li> <li>9,27W/m2K</li> <li>9,27W/m2K</li> <li>9,27W/m2K</li> <li>9,27W/m2K</li> <li>9,27W/m2K</li> <li>9,27W/m2K</li> <li>9,16Kannen katto</li> <li>9,16,16Kannen katto</li> <li>9,16Kannen katto</li> <li>1,16Kannen katto</li> <li>1,1</li></ul> | VS 1     huoneistojen / kellarin seinät yleensä       120300     pintakäsitely huoneselityksen mukaan<br>palaluuokka: REI 60<br>R w=55dB       VS 3     märkätilojen kivirakenteiset seinät<br>keraaniset laatet ja saumaus huoneselityksen mukaan<br>vedereriste<br>tasoite<br>pintakäsitely huoneselityksen mukaan<br>13       88     kiväinelinen väliseinä yleensä<br>pintakäsitely huoneselityksen mukaan<br>13       13     pintakäsitely huoneselityksen mukaan<br>13       14     huoneiden väliseinä<br>yleensite<br>15       15     huoneiden väliseinä<br>yleensite<br>16       16     varaanataan<br>17       17     vedeneriste<br>pintakäsitely huoneselityksen mukaan<br>18       18     pintakäsitely huoneselityksen mukaan<br>19       19     pintakäsitely huoneselityksen mukaan<br>19       10     vedeneriste, kumibitumikermit, kallistus jiirissä 11:60<br>vedeneriste, kumibitumikermit, kallistus jiirissä 11:60<br>varaa profilijeelityey |
| 3. RAPPAUS<br>- TUMMA TERRACOT<br>- VAALEA HARMAA<br>- TUMMA HARMAA<br>- TUMMA HARMAA<br>4. PELTI/PELTIKASETTI,<br>5. PELTI<br>- TUMMA VIHERTÄVÄ<br>- TUMMA SINIHARMA<br>6. KUUMASINKITTY TERÄ<br>7. ALUMIINI, MAALATTU<br>- TUMMA VIHERTÄVÄ<br>- TUMMA SINIHARMA<br>8. LASI<br>9. PARVEKELASITUS                                                                                                                                                                                                                                          | 1. LUONNONKIVI – GR<br>2. BETONI<br>– VALKOBETONI (V)<br>– TUMMA HARMAA                                                                                                                                                                                                                                                                                                                                                                                                                                                                                                                                                                                                                                                                                                                                                                                                                                                                                                                                                                                                                                                                                                                                                                                                                                                                                                                                                                                                                                                                                                                                                                                                                                                                                                                                                                                                                                                                                                                                                                                                                                                                                                                                                                                                                                                                                                                                                                                                                                                                                                                                                                                                                                                                                                                                                                                                                                                                                                                                                                    |                                                                                                                                                                                                                                                                                                                                                                                                                                                                                                                                                                                                                                                                                                                                                               | 99820<br>101380<br>1940<br>1950<br>1940<br>1950<br>1940<br>1950<br>1950<br>1940<br>1950<br>1950<br>1950<br>1950<br>1950<br>1950<br>1950<br>195                                                                                                                                                                                                                                                                                                                                                                                                                                                                                                                                                                                                                                                                                                                                                                                                                                                                                                                                                                                                                                                                                                                                                                                                                                                                                                                                                                                                                                                                                                                                                                                                                                                                                                                                                                                                                                                                                                                                                                                                                                                                                                                                                                                                                                                                                                                                                                                                                                                                                                                                                                                                                                                                                                                                                                                                                                                                                       | iv-kh kaavan vesikatto 119310<br>räystäs 117245<br>kaavan vesikatto 116500<br>111080<br>110020<br>110020                                                                                                                                                                                                                                                                                                                                                                                                                                                                                                                                                                                                                                                                                                                                                                                                                                                                                                                                                                                                                                                                                                                                                                                                                                                                                                                                                                                                                                                                                                                                                                                                                                                                                                                                                                         |                                                                                                                                                                                                                                                                                                                                                                                                                                                                                                                                                                                                                                                                                                                                                                                                                                                                                                                                                                                                                                                                                                                                                                                                                                                                                                                      |

|                               | RIN                                       | 5.2006        | HELSINKI 10.05.2006                 |
|-------------------------------|-------------------------------------------|---------------|-------------------------------------|
|                               | 00130 HELSINKI<br>FAX 09-656570           | (ATU 25A5     | KORKEAVUORENK<br>09-6860160         |
| ARK/ 14                       | KIRSTI SIVÉN & ASKO TAKALA ARKKITEHDIT OY | : ASKO TAKAL  | KIRSTI SIVÉN &                      |
| SUUNN.ALA PIIR.NO             |                                           |               | SUUNNITTELIJA                       |
|                               |                                           |               | 33200 TAMPERE                       |
| LEIKKAUS A-A                  |                                           |               |                                     |
| LEIKKAUKSE                    | KIINTEISTÖ OY HÄMEENKATU 31 LEIKKAUKSE    | OY HÄM        | KIINTEISTÖ                          |
| piirustuksen sisältö          |                                           | JA OSOITE     | RAKENNUSKOHTEEN NIMI JA OSOITE      |
| PIIRUSTUSLAJI<br>PÄÄPIIRUSTUS |                                           |               | RAKENNUSTOIMENPIDE<br>UUDISRAKENNUS |
|                               | 4                                         | 29            | III, 103                            |
| VIRANOMAISTEN MERKINTÖ.       | TONTTI/RNo                                | KORTTELI/TILA | KAUPUNGINOSA                        |