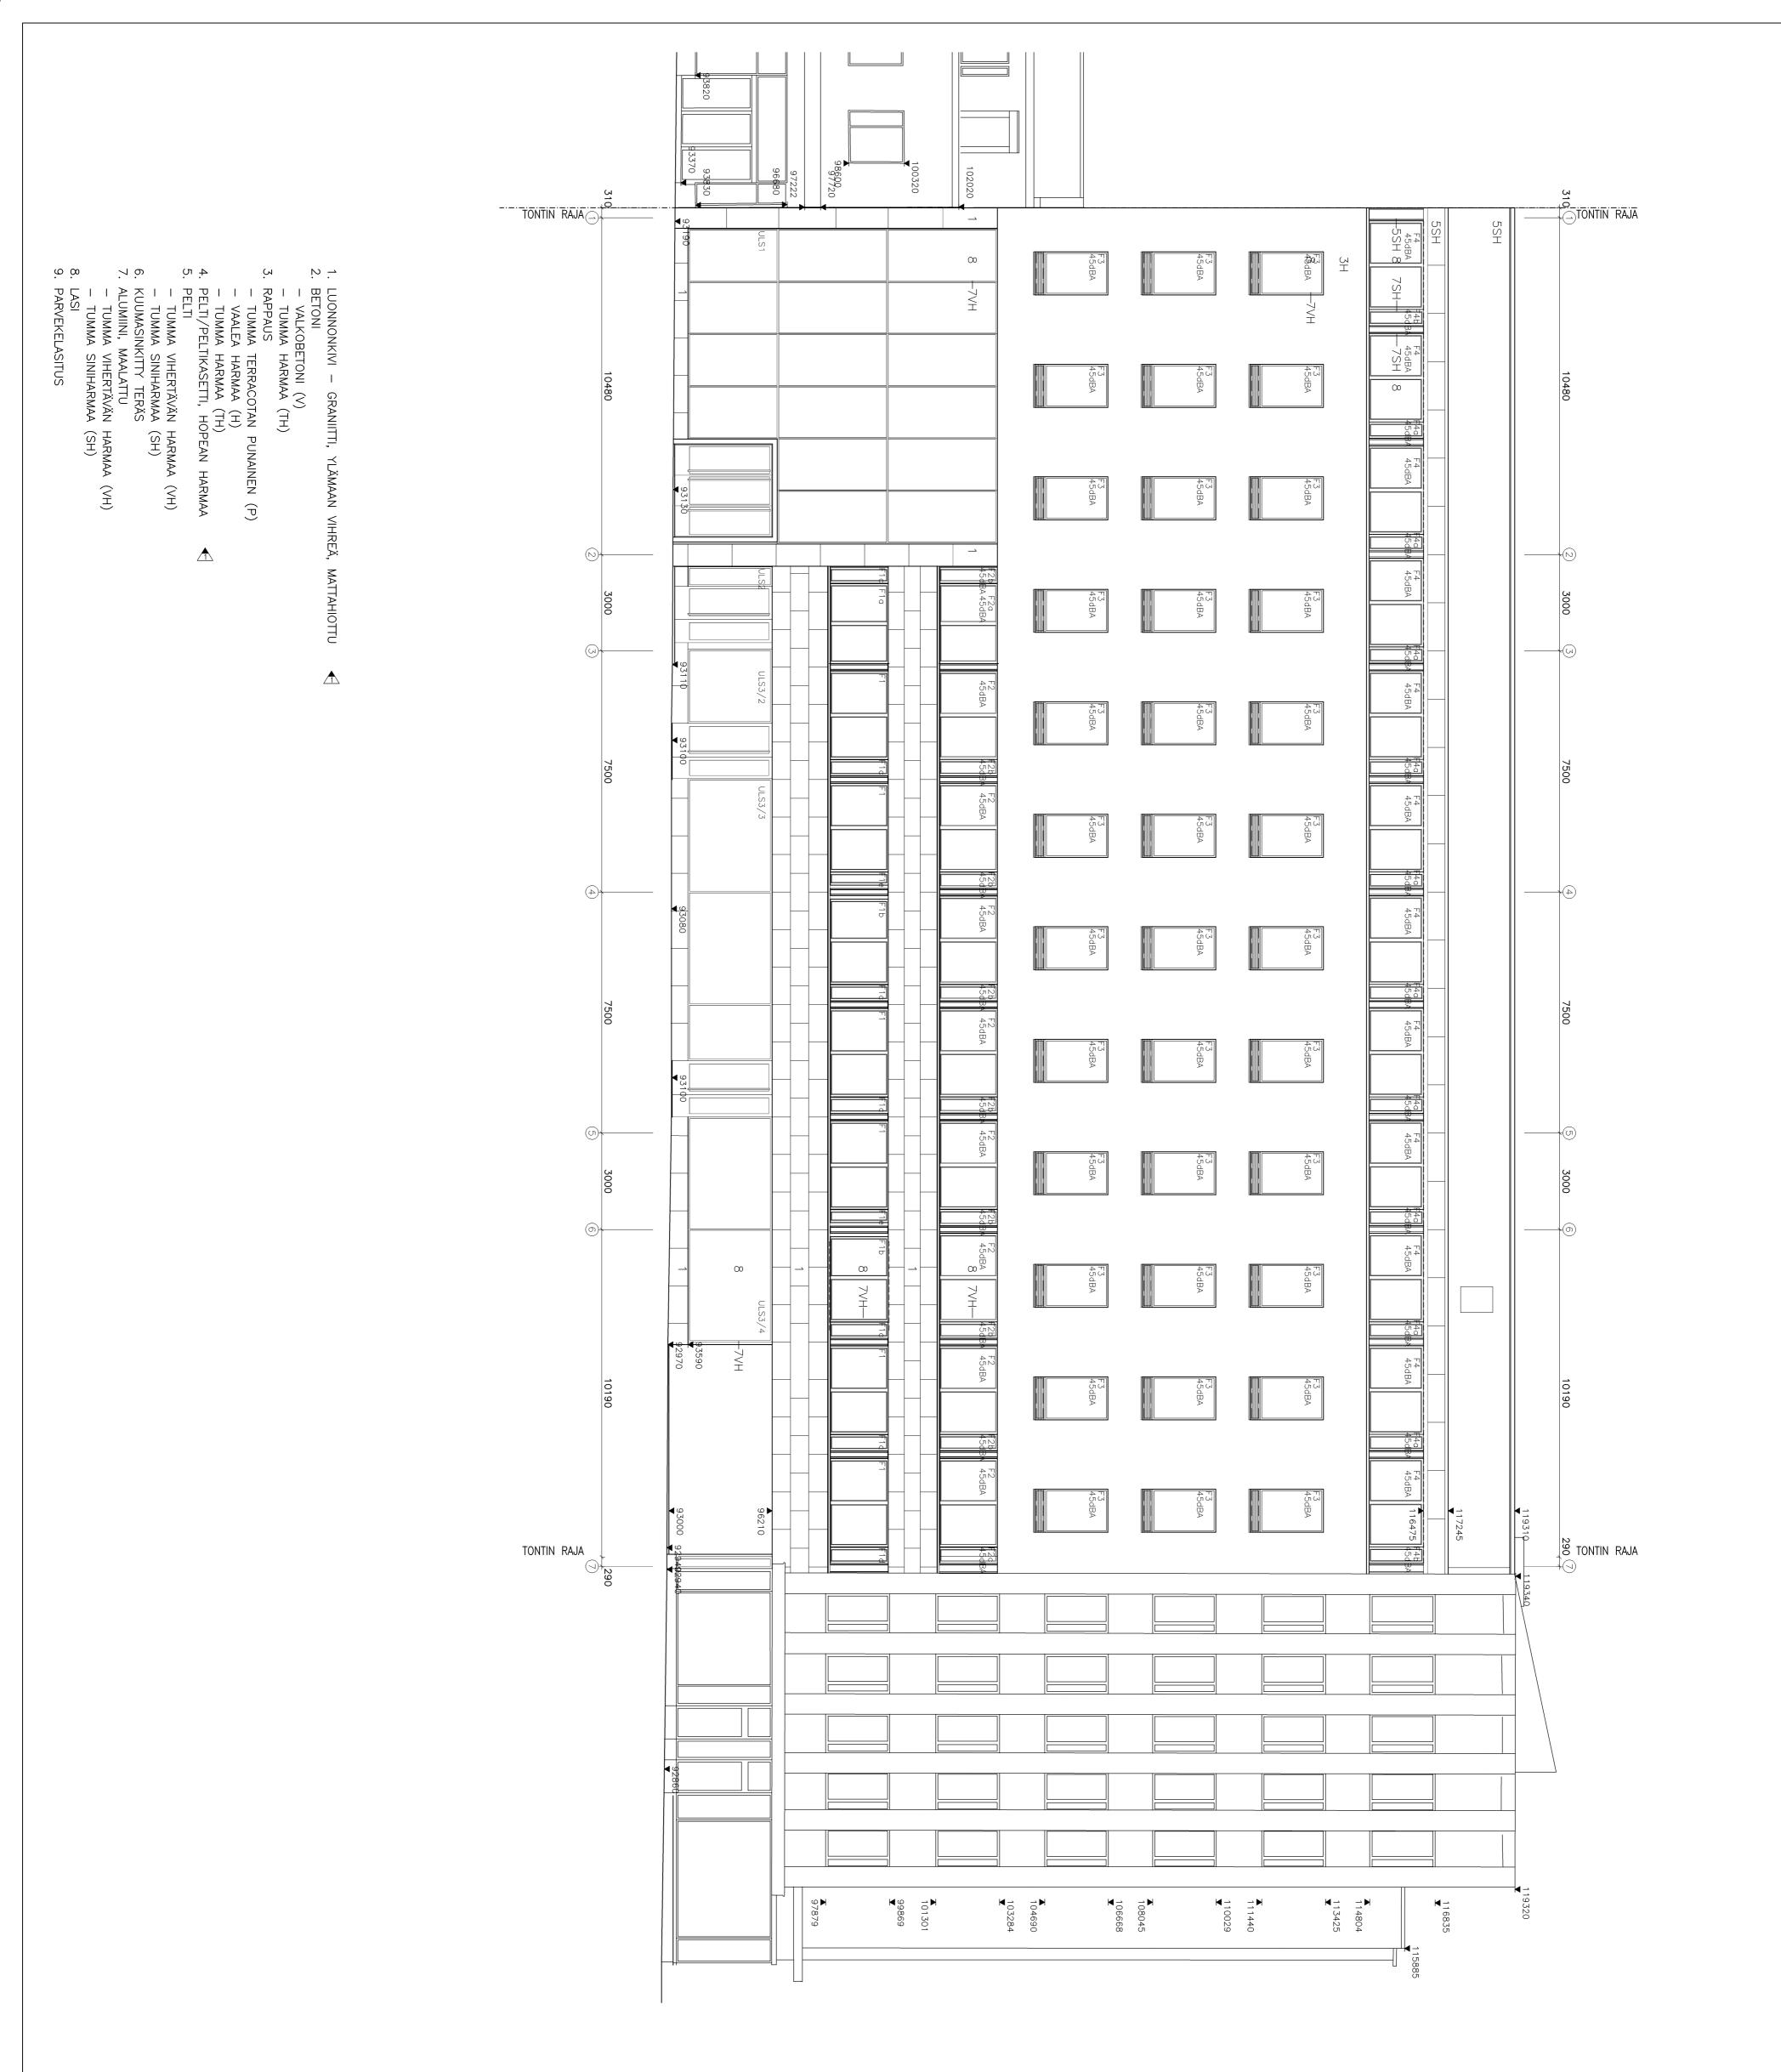

MUUTOSLUETTELO 17.09.2008 1) JULKISIVUN SÄLEIKKÖ– JA KAIDEMUUTOS

|--|

| KAUPLINGNOSA KORTTFU/TUA TONTTI/RNG       | VIRANOMAISTEN MERKINTÖJÄ |             |
|-------------------------------------------|--------------------------|-------------|
| 29                                        |                          |             |
| RAKENNUSTOIMENPIDE                        | PIIRUSTUSLAJI            | JUOKS.NO    |
| UUDISRAKENNUS                             | PÄÄPIIRUSTUS             | 13/16       |
| RAKENNUSKOHTEEN NIMI JA OSOITE            | PIIRUSTUKSEN SISÄLTÖ     | MITTAKAAVAT |
| KIINTEISTÖ OY HÄMEENKATU 31 JULKISIVUT    | JULKISIVUT               |             |
|                                           | JULKISIVU POHJOISEEN     | 1/100       |
| 33200 TAMPERE                             | HÄMEENKADULLE            |             |
| SUUNNITTELIJA                             | SUUNN.ALA PIIR.NO        | MUUTOS      |
| KIRSTI SIVÉN & ASKO TAKALA ARKKITEHDIT OY | ARK/144/13               |             |
| KORKEAVUORENKATU 25A5 00130 HELSINKI      |                          |             |
| 09-6860160 FAX 09-656570                  |                          |             |
| HELSINKI 10.05.2006 R. R. N.              |                          |             |
|                                           |                          |             |

MUUTOSLUETTELO 17.09.2008 1) JULKISIVUMATERIAALIMUUTOKSIA