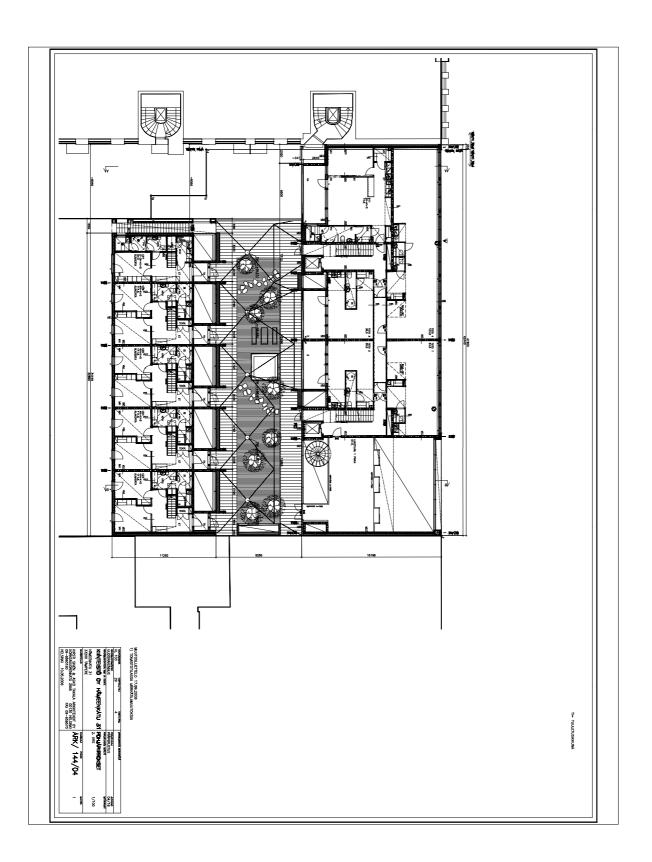

11

LIIKE/TOIMISTOTILAA: 30.2% MUUTA:

| 88.0 m2<br>2.5 m2<br>4.0 m2<br>3.5 m2<br>98.0 m2<br>117 henk   | MUUTOSLUETTELO 17,09,2008<br>1) PIHAKORKO- JA SVK-MUUTOKSIA                                                                                 |                               |
|----------------------------------------------------------------|---------------------------------------------------------------------------------------------------------------------------------------------|-------------------------------|
| I MUKAAN.                                                      |                                                                                                                                             |                               |
| N IV-I AITTEISTON KOMEBO IA IBTAINISTOKOMEBOT                  | KAUPUNGINOSA KORTTELI/TILA TONTTI/RNo<br>III, 103 29 4                                                                                      | VIRANOMAISTEN MERKINTÖJÄ      |
|                                                                | RAKENNUSTOIMENPIDE<br>UUDISRAKENNUS                                                                                                         | PIIRUSTUSLAJI<br>PÄÄPIIRUSTUS |
| 90.0 m2                                                        | RAKENNUSKOHTEEN NIMI JA OSOITE                                                                                                              | piirustuksen sisältö          |
| 5.0 m2<br>4.0 m2                                               | KIINTEISTÖ OY HÄMEENKATU 31 ASEMAPIIRRO                                                                                                     | ASEMAPIIRRO                   |
| 3.5 m2<br>102.5 m2<br>120 henk                                 | HÄMEENKATU 31<br>33200 TAMPERE                                                                                                              |                               |
| I MUKAAN.                                                      | SUUNNITTELLIJA                                                                                                                              |                               |
| N IV-LAITTEISTON KOMERO, VARASTOJEN KEVYET VÄLISEINÄT,         | KIRSTI SIVEN & ASKO TAKALA ARKKITEHDIT OY AMM 14<br>KORKEAVUORENKATU 25A5 00130 HELSINKI<br>09-6860160 FAX 09-656570<br>HELSINKI 10.05.2006 |                               |
| N IV-LAITTEISTON KOMERO, VARASTOJEN KEVYET VÄLISEINÄT,<br>JKUT | HELSINKI 10.05.2006                                                                                                                         |                               |
|                                                                |                                                                                                                                             |                               |